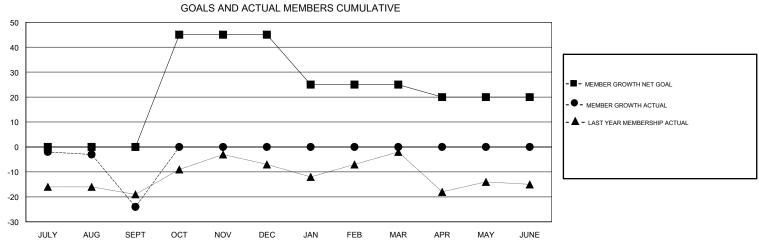

## MICHAEL MOLENDA **LOCATION NORTH DAKOTA GMT CA** Clubs Members RESULTS FOR 2017-2018 RESULTS FOR 2017-2018 NEW CLUBS NEW CLUB GOAL DROPPED CLUBS MEMBER GROWTH NET MEMBER GROWTH DROPPED QUARTER QUARTER GOAL ACTUAL MEMBERS ACTUAL (including transfers) 0 0 0 0 13 37 JULY/AUG/SEPT JULY/AUG/SEPT 0 45 0 0 OCT/NOV/DEC OCT/NOV/DEC 0 0 0 -20 0 0 JAN/FEB/MAR JAN/FEB/MAR 0 0 0 0 0 -5 APR/MAY/JUNE APR/MAY/JUNE